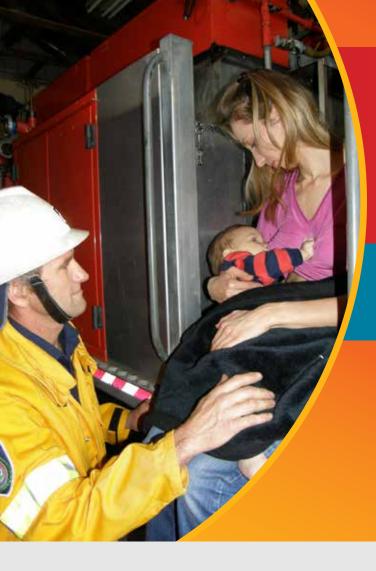

## Helping mothers and babies in emergencies

Support the mother to care for her baby

Breastfeeding Helpline 1800 mum 2 mum

1800 686 268

## Mothers in emergencies need ...

- Reassurance
- Private and comfortable space to breastfeed
  - ✓ Support from other mothers
  - ✓ Priority access to food and water
  - ✓ Skilled assistance with breastfeeding
- ✓ Clothing, nappies and a place to clean their babies
- ✓ Formula feeding mothers need access to clean water, formula, stove, fuel, clean equipment, preparation area and feeding implements or a small cup